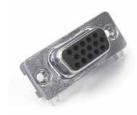

# 90° SMT Type - Low Profile (Female)

### Outline Connector Dimensions (Female, 15 pins only)

**V** RoHS