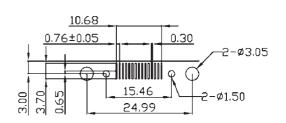

inute$ 

Voltage Rating: 300V DC

Withstanding Voltage: 500V AC for 1 minute

Contact Resistance:  $13m\Omega$  max. Current Rating: 1.5A

Operating Temp. Range: -55°C to +105°C

Soldering Temp.: 220°C / 60 sec., 250°C peak

#### Materials and Finish

Insulator: Nylon 6T, glass filled UL94V-0

Contacts: Phosphor Bronze

Plating: Mating Area = Au Flash over Ni

Solder Area = Sn overNi

Snap-in: Brass, Ni or Sn plated Clinch Nut: Brass, Ni plated

Shell: Steel, Sn, Zn or Ni plated

## Features

Low profile, total depth of only 3.9mm

Coloured insulator acc. to PC99 standard available

### Outline Connector Dimensions (Female, 15 pins only)

**V** RoHS







# Part Number (Details)



Colour of Insulator: No Mark = Black

PC99 = Pantone 661C (blue)



#### Recommended PCB Layouts

Top View



#### Snap-in Contact Detail