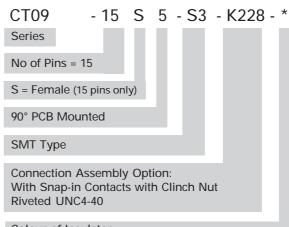

# Part Number (Details)

Colour of Insulator: No Mark = Black

PC99 = Pantone 661C (blue)