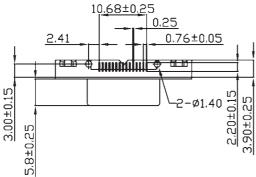

ications**

 $\label{eq:continuity} Insulation Resistance: 1,000M $\Omega$ min. at 500V DC \\ Dielectric Strenght: 1,000V AC min. for 1 minute$ 

Voltage Rating: 300V DC

Withstanding Voltage: 500V AC for 1 minute

Contact Resistance:  $13m\Omega$  max. Current Rating: 1.5A

Operating Temp. Range: -55°C to +105°C

Soldering Temp.: 220°C / 60 sec., 250°C peak

#### Materials and Finish

Insulator: Nylon 6T, glass filled UL94V-0

Contacts: Phosphor Bronze

Plating: Mating Area = Au Flash over Ni

Solder Area = Sn overNi

Snap-in: Brass, Ni or Sn plated Clinch Nut: Brass, Ni plated

Shell: Steel, Sn, Zn or Ni plated

## Features

Low profile, total depth of only 3.9mm

Coloured insulator acc. to PC99 standard available

### Outline Connector Dimensions (Female, 15 pins only)

**V** RoHS







# Part Number (Details)



Colour of Insulator: No Mark = Black

PC99 = Pantone 661C (blue)



#### Recommended PCB Layouts

Top View



#### Snap-in Contact Detail