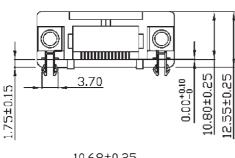

## Features

Low profile, total depth of only 3.9mm

Coloured insulator acc. to PC99 standard available

#### Recommended PCB Layouts

Top View