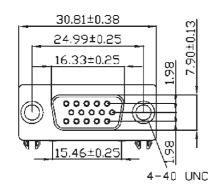

ecifications**

 $\label{eq:continuity} Insulation Resistance: 1,000M $\Omega$ min. at 500V DC \\ Dielectric Strenght: 1,000V AC min. for 1 minute$ 

Voltage Rating: 300V DC

Withstanding Voltage: 500V AC for 1 minute

Contact Resistance:  $13m\Omega$  max. Current Rating: 1.5A

Operating Temp. Range: -55°C to +105°C

Soldering Temp.: 220°C / 60 sec., 250°C peak

#### Materials and Finish

Insulator: Nylon 6T, glass filled UL94V-0

Contacts: Phosphor Bronze

Plating: Mating Area = Au Flash over Ni

Solder Area = Sn overNi

Snap-in: Brass, Ni or Sn plated Clinch Nut: Brass, Ni plated

Shell: Steel, Sn, Zn or Ni plated

## Features

Low profile, total depth of only 3.9mm

Coloured insulator acc. to PC99 standard available

### Outline Connector Dimensions (Female, 15 pins only)

**V** RoHS







# Part Number (Details)



Colour of Insulator: No Mark = Black

PC99 = Pantone 661C (blue)



#### Recommended PCB Layouts

Top View



#### Snap-in Contact Detail