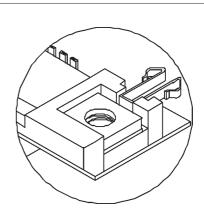

C

Withstanding Voltage: 500V AC for 1 minute

Contact Resistance:  $13m\Omega$  max. Current Rating: 1.5A

Operating Temp. Range: -55°C to +105°C

Soldering Temp.: 220°C / 60 sec., 250°C peak

#### Materials and Finish

Insulator: Nylon 6T, glass filled UL94V-0

Contacts: Phosphor Bronze

Plating: Mating Area = Au Flash over Ni

Solder Area = Sn overNi

Snap-in: Brass, Ni or Sn plated Clinch Nut: Brass, Ni plated

Shell: Steel, Sn, Zn or Ni plated

## Features

Low profile, total depth of only 3.9mm

Coloured insulator acc. to PC99 standard available

### Outline Connector Dimensions (Female, 15 pins only)

**V** RoHS







# Part Number (Details)



Colour of Insulator: No Mark = Black

PC99 = Pantone 661C (blue)



#### Recommended PCB Layouts

Top View



#### Snap-in Contact Detail